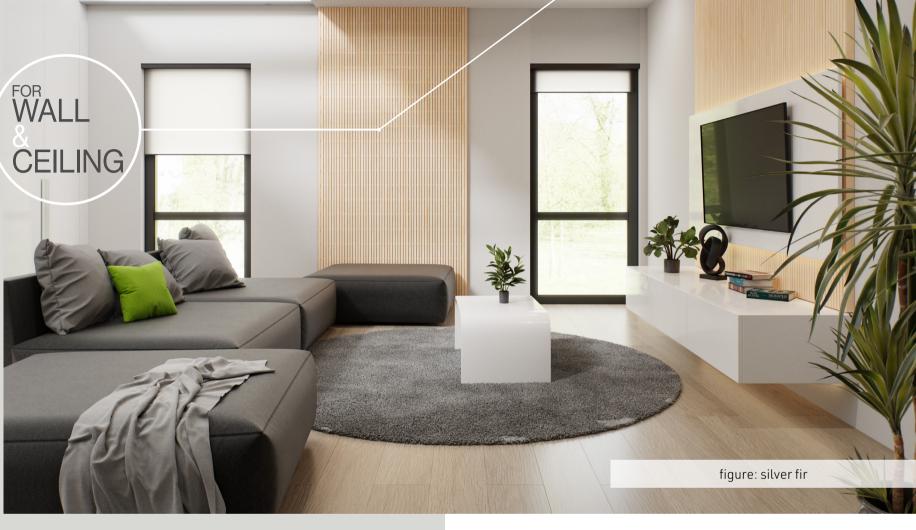

## smartline

**SUSTAINABLE MATERIALS** 

**MADE IN GERMANY** 

**ACOUSTICALLY HIGHLY EFFECTIVE** 

**EFFICIENT** 

The acoustic panel with an integrated absorber made of natural wood fiber."

akustikplus

With our brand-new **smartline** we developed a product which skilfully combines functionality with natural design.

The new panels have an integrated wood fiber absorber. Therefore, the acoustic panel has in addition to the sound absorption property a thermal insulating

The panels come with high-quality wood veneer in two different finishes, oak and silver fir. Only sustainable sourced material is used for production.

Whether as a subtle style element or striking wall and ceiling cladding - interior concepts are acoustically optimized with the Smartline and at the same time optically enhanced.

In addition, the panel offers easy assembly. The smart panels can be easily fitted into one another, using a tongue and groove connection in the absorber. It can be mounted on the wall and ceiling using a standard nail gun or a mounting rail. We offer you the right equipment.