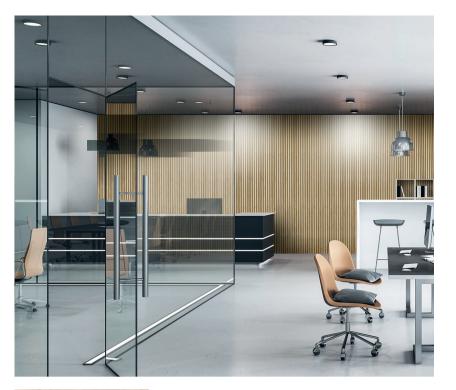

## smartline

**SUSTAINABLE MATERIALS** 

**MADE IN GERMANY** 

**ACOUSTICALLY HIGHLY EFFECTIVE** 

**EFFICIENT** 

The acoustic panel with an integrated absorber made of natural wood fiber."

akustikplus

With our brand-new **smartline** we developed a product which skilfully combines functionality with natural design.

Whether as a subtle style element or striking wall and ceiling cladding - interior concepts are acoustically optimized with the Smartline and at the same time optically enhanced.

In addition, the panel offers easy assembly. The smart panels can be easily fitted into one another, using a tongue and groove connection in the absorber. It can be mounted on the wall and ceiling using a standard nail gun or a mounting rail. We offer you the right equipment.