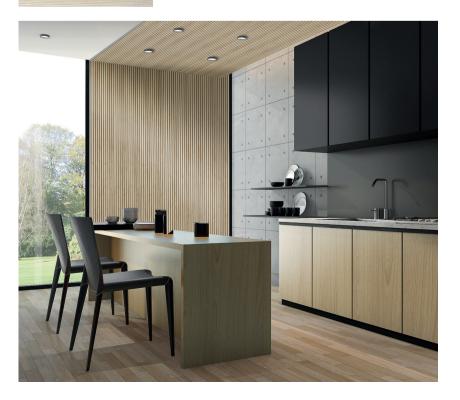

## smartline

**SUSTAINABLE MATERIALS** 

**MADE IN GERMANY** 

**ACOUSTICALLY HIGHLY EFFECTIVE** 

**EFFICIENT** 

The acoustic panel with an integrated absorber made of natural wood fiber."

akustikplus

With our brand-new **smartline** we developed a product which skilfully combines functionality with natural design.

Whether as a subtle style element or striking wall and ceiling cladding - interior concepts are acoustically optimized with the Smartline and at the same time optically enhanced.

In addition, the panel offers easy assembly. The smart panels can be easily fitted into one another, using a tongue and groove connection in the absorber. It can be mounted on the wall and ceiling using a standard nail gun or a mounting rail. We offer you the right equipment.